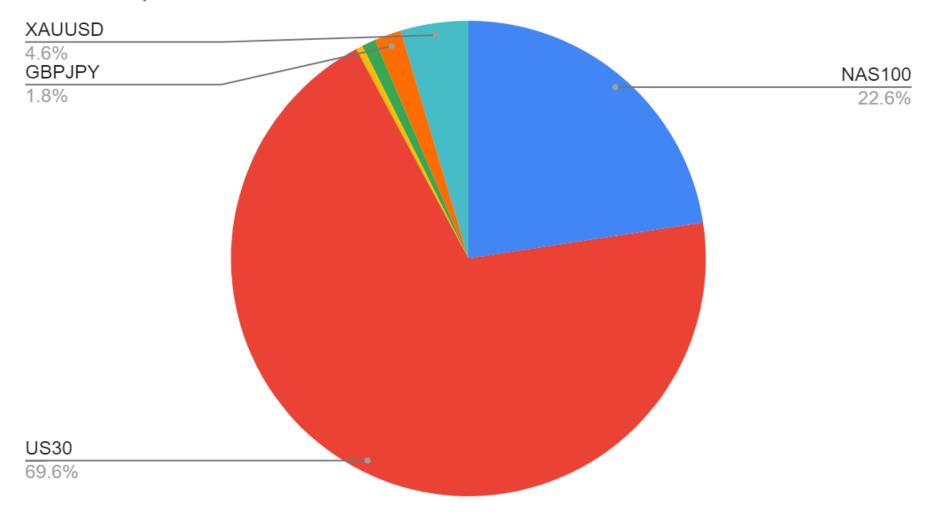

## Traders per Asset

| Asset       | SUM of Total<br>P&L (EUR) | SUM of Profit<br>(Pips) | AVERAGE of R:R<br>(Reward:Risk) | MAX of Total P&L<br>(EUR) | MIN of Total<br>P&L (EUR) | AVERAGE of Total P&L (EUR) | COUNT of<br>Total P&L<br>(EUR) |
|-------------|---------------------------|-------------------------|---------------------------------|---------------------------|---------------------------|----------------------------|--------------------------------|
| NAS100      | €4,830.24                 | 584.85                  | 3.10                            | €1,463.44                 | -€706.00                  | €98.58                     | 49                             |
| US30        | €3,237.70                 | 304.87                  | 2.76                            | €1,241.65                 | -€1,492.21                | €21.44                     | 151                            |
| EURUSD      | €259.74                   | 15                      | 3.58                            | €259.74                   | €259.74                   | €259.74                    | 1                              |
| GBPUSD      | -€324.01                  | -18                     | 4.19                            | -€12.32                   | -€311.69                  | -€162.00                   | 2                              |
| GBPJPY      | -€467.61                  | -33                     | 2.86                            | €196.35                   | -€420.00                  | -€116.90                   | 4                              |
| XAUUSD      | -€1,057.02                | -74.18                  | 2.78                            | €405.44                   | -€458.63                  | -€105.70                   | 10                             |
| Grand Total | l €6,479.03               | 779.54                  | 2.85                            | €1,463.44                 | -€1,492.21                | €29.86                     | 217                            |