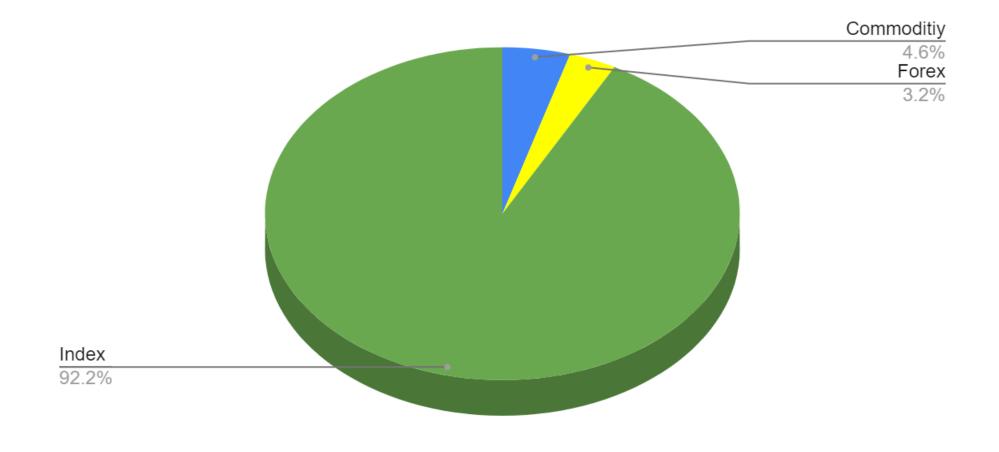

## Traders per Asset

### Total P&L (€) vs. Class

| Class              | Туре | SUM of Total P&L<br>(EUR) | P&L vs. % of Grand Total |  |
|--------------------|------|---------------------------|--------------------------|--|
| Commoditiy         | Buy  | -€68.53                   | -1.06%                   |  |
|                    | Sell | -€988.49                  | -15.26%                  |  |
| Commoditiy Total   |      | -€1,057.02                | -16.31%                  |  |
| Forex              | Buy  | -€547.66                  | -8.45%                   |  |
|                    | Sell | €15.78                    | 0.24%                    |  |
| Forex Total        |      | -€531.88                  | -8.21%                   |  |
| Index              | Buy  | €4,335.48                 | 66.92%                   |  |
|                    | Sell | €3,732.46                 | 57.61%                   |  |
| Index Total        |      | €8,067.94                 | 124.52%                  |  |
| <b>Grand Total</b> |      | €6,479.03                 | 100.00%                  |  |