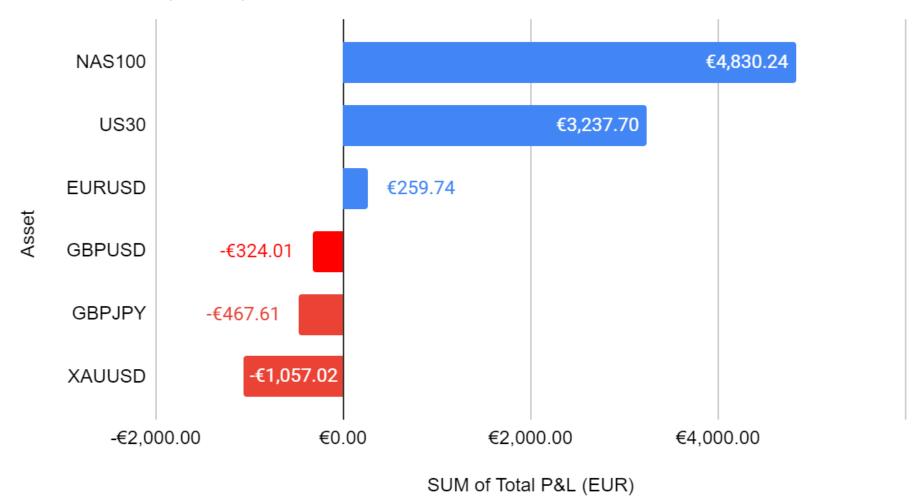

### Total P&L (EUR) vs. Asset

| Asset       | SUM of Total<br>P&L (EUR) | SUM of Profit<br>(Pips) | AVERAGE of R:R<br>(Reward:Risk) | MAX of Total P&L<br>(EUR) | MIN of Total<br>P&L (EUR) | AVERAGE of Total P&L (EUR) | COUNT of<br>Total P&L<br>(EUR) |
|-------------|---------------------------|-------------------------|---------------------------------|---------------------------|---------------------------|----------------------------|--------------------------------|
| NAS100      | €4,830.24                 | 584.85                  | 3.10                            | €1,463.44                 | -€706.00                  | €98.58                     | 49                             |
| US30        | €3,237.70                 | 304.87                  | 2.76                            | €1,241.65                 | -€1,492.21                | €21.44                     | 151                            |
| EURUSD      | €259.74                   | 15                      | 3.58                            | €259.74                   | €259.74                   | €259.74                    | 1                              |
| GBPUSD      | -€324.01                  | -18                     | 4.19                            | -€12.32                   | -€311.69                  | -€162.00                   | 2                              |
| GBPJPY      | -€467.61                  | -33                     | 2.86                            | €196.35                   | -€420.00                  | -€116.90                   | 4                              |
| XAUUSD      | -€1,057.02                | -74.18                  | 2.78                            | €405.44                   | -€458.63                  | -€105.70                   | 10                             |
| Grand Total | l €6,479.03               | 779.54                  | 2.85                            | €1,463.44                 | -€1,492.21                | €29.86                     | 217                            |