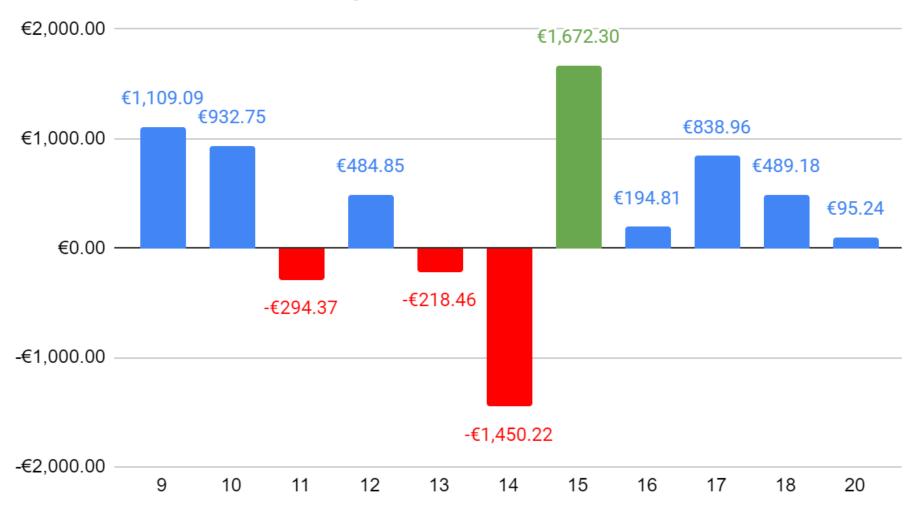

November 2021 – Trading Statistics

Monthly P&L Monthly Pips

€6,479.03

779.54



### Total P&L (EUR) vs. Asset



## Profit (Pips) vs. Asset



## Traders per Asset



### R:R Ratio vs. Profit (€)







AVERAGE of Total P&L (EUR)

#### Total P&L vs Time of Day







### Total P&L (€) vs. Class



| Class              | Туре | SUM of Total P&L<br>(EUR) | P&L vs. % of Grand Total |  |
|--------------------|------|---------------------------|--------------------------|--|
| Commoditiy         | Buy  | -€68.53                   | -1.06%                   |  |
|                    | Sell | -€988.49                  | -15.26%                  |  |
| Commoditiy Total   |      | -€1,057.02                | -16.31%                  |  |
| Forex              | Buy  | -€547.66                  | -8.45%                   |  |
|                    | Sell | €15.78                    | 0.24%                    |  |
| Forex Total        |      | -€531.88                  | -8.21%                   |  |
| Index              | Buy  | €4,335.48                 | 6