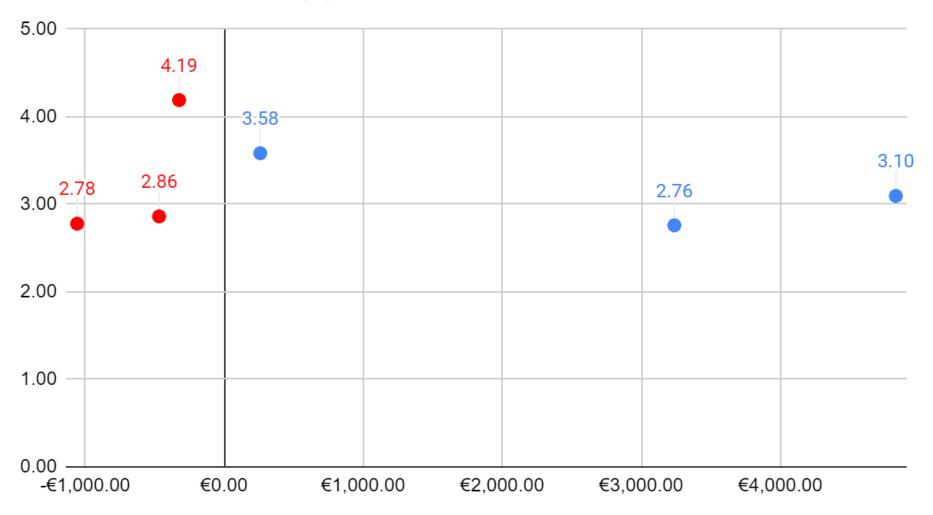

### R:R Ratio vs. Profit (€)

AVERAGE of Total P&L (EUR)

| Asset       | SUM of Total<br>P&L (EUR) | SUM of Profit<br>(Pips) | AVERAGE of R:R<br>(Reward:Risk) | MAX of Total P&L<br>(EUR) | MIN of Total<br>P&L (EUR) | AVERAGE of Total P&L (EUR) | COUNT of<br>Total P&L<br>(EUR) |
|-------------|---------------------------|-------------------------|---------------------------------|---------------------------|---------------------------|----------------------------|--------------------------------|
| NAS100      | €4,830.24                 | 584.85                  | 3.10                            | €1,463.44                 | -€706.00                  | €98.58                     | 49                             |
| US30        | €3,237.70                 | 304.87                  | 2.76                            | €1,241.65                 | -€1,492.21                | €21.44                     | 151                            |
| EURUSD      | €259.74                   | 15                      | 3.58                            | €259.74                   | €259.74                   | €259.74                    | 1                              |
| GBPUSD      | -€324.01                  | -18                     | 4.19                            | -€12.32                   | -€311.69                  | -€162.00                   | 2                              |
| GBPJPY      | -€467.61                  | -33                     | 2.86                            | €196.35                   | -€420.00                  | -€116.90                   | 4                              |
| XAUUSD      | -€1,057.02                | -74.18                  | 2.78                            | €405.44                   | -€458.63                  | -€105.70                   | 10                             |
| Grand Total | l €6,479.03               | 779.54                  | 2.85                            | €1,463.44                 | -€1,492.21                | €29.86                     | 217                            |