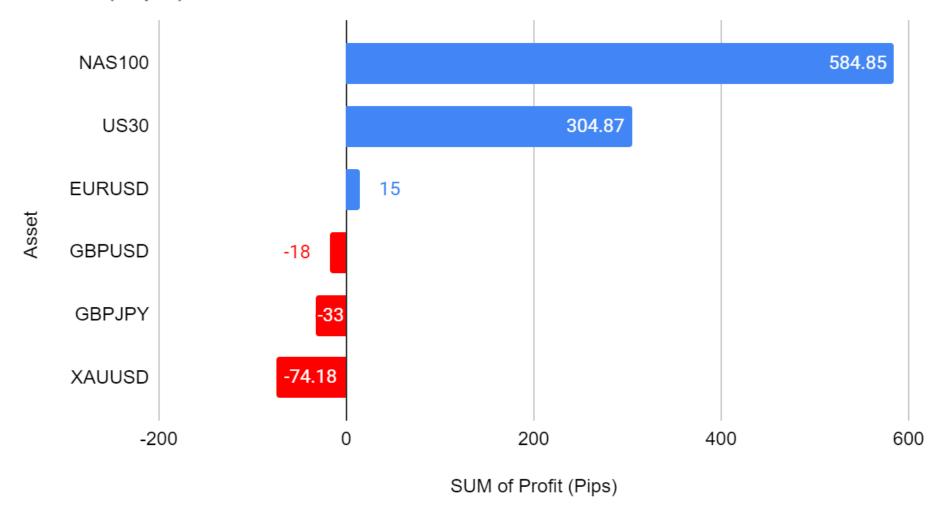

## Profit (Pips) vs. Asset

| Asset       | SUM of Total<br>P&L (EUR) | SUM of Profit<br>(Pips) | AVERAGE of R:R<br>(Reward:Risk) | MAX of Total P&L<br>(EUR) | MIN of Total<br>P&L (EUR) | AVERAGE of Total P&L (EUR) | COUNT of<br>Total P&L<br>(EUR) |
|-------------|---------------------------|-------------------------|---------------------------------|---------------------------|---------------------------|----------------------------|--------------------------------|
| NAS100      | €4,830.24                 | 584.85                  | 3.10                            | €1,463.44                 | -€706.00                  | €98.58                     | 49                             |
| US30        | €3,237.70                 | 304.87                  | 2.76                            | €1,241.65                 | -€1,492.21                | €21.44                     | 151                            |
| EURUSD      | €259.74                   | 15                      | 3.58                            | €259.74                   | €259.74                   | €259.74                    | 1                              |
| GBPUSD      | -€324.01                  | -18                     | 4.19                            | -€12.32                   | -€311.69                  | -€162.00                   | 2                              |
| GBPJPY      | -€467.61                  | -33                     | 2.86                            | €196.35                   | -€420.00                  | -€116.90                   | 4                              |
| XAUUSD      | -€1,057.02                | -74.18                  | 2.78                            | €405.44                   | -€458.63                  | -€105.70                   | 10                             |
| Grand Total | l €6,479.03               | 779.54                  | 2.85                            | €1,463.44                 | -€1,492.21                | €29.86                     | 217                            |