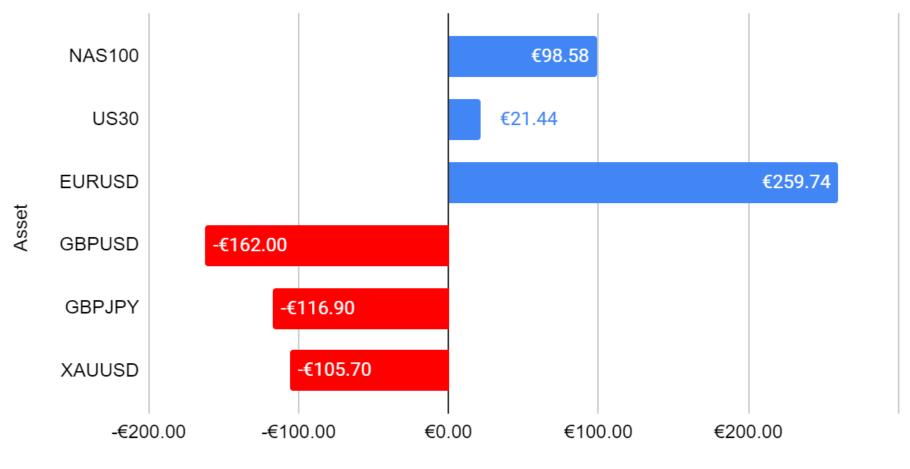

### Total P&L (EUR) vs. Asset

| Asset       | SUM of Total<br>P&L (EUR) | SUM of Profit<br>(Pips) | AVERAGE of R:R<br>(Reward:Risk) | MAX of Total P&L<br>(EUR) | MIN of Total<br>P&L (EUR) | AVERAGE of Total P&L (EUR) | COUNT of<br>Total P&L<br>(EUR) |
|-------------|---------------------------|-------------------------|---------------------------------|---------------------------|---------------------------|----------------------------|--------------------------------|
| NAS100      | €4,830.24                 | 584.85                  | 3.10                            | €1,463.44                 | -€706.00                  | €98.58                     | 49                             |
| US30        | €3,237.70                 | 304.87                  | 2.76                            | €1,241.65                 | -€1,492.21                | €21.44                     | 151                            |
| EURUSD      | €259.74                   | 15                      | 3.58                            | €259.74                   | €259.74                   | €259.74                    | 1                              |
| GBPUSD      | -€324.01                  | -18                     | 4.19                            | -€12.32                   | -€311.69                  | -€162.00                   | 2                              |
| GBPJPY      | -€467.61                  | -33                     | 2.86                            | €196.35                   | -€420.00                  | -€116.90                   | 4                              |
| XAUUSD      | -€1,057.02                | -74.18                  | 2.78                            | €405.44                   | -€458.63                  | -€105.70                   | 10                             |
| Grand Total | l €6,479.03               | 779.54                  | 2.85                            | €1,463.44                 | -€1,492.21                | €29.86                     | 217                            |