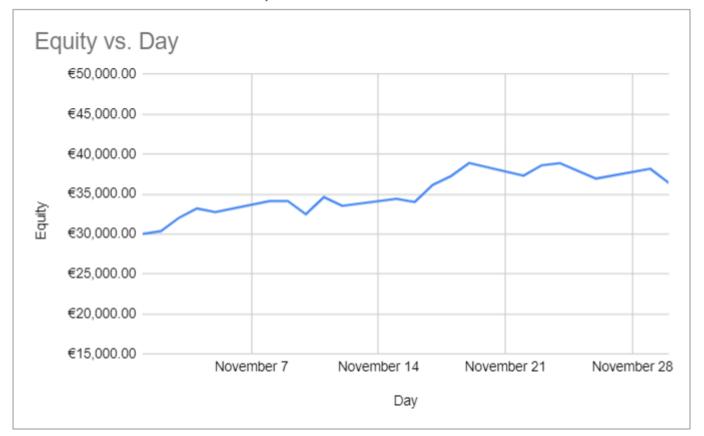

November 2021 – Trading Statistics

Monthly P&L Monthly Pips

€6,479.03

779.54



### Total P&L (EUR) vs. Asset



## Profit (Pips) vs. Asset



## Traders per Asset



### R:R Ratio vs. Profit (€)







AVERAGE of Total P&L (EUR)

#### Total P&L vs Time of Day







### Total P&L (€) vs. Class



| Class              | Туре | SUM of Total P&L<br>(EUR) | P&L vs. % of Grand Total |  |
|--------------------|------|---------------------------|--------------------------|--|
| Commoditiy         | Buy  | -€68.53                   | -1.06%                   |  |
|                    | Sell | -€988.49                  | -15.26%                  |  |
| Commoditiy Total   |      | -€1,057.02                | -16.31%                  |  |
| Forex              | Buy  | -€547.66                  | -8.45%                   |  |
|                    | Sell | €15.78