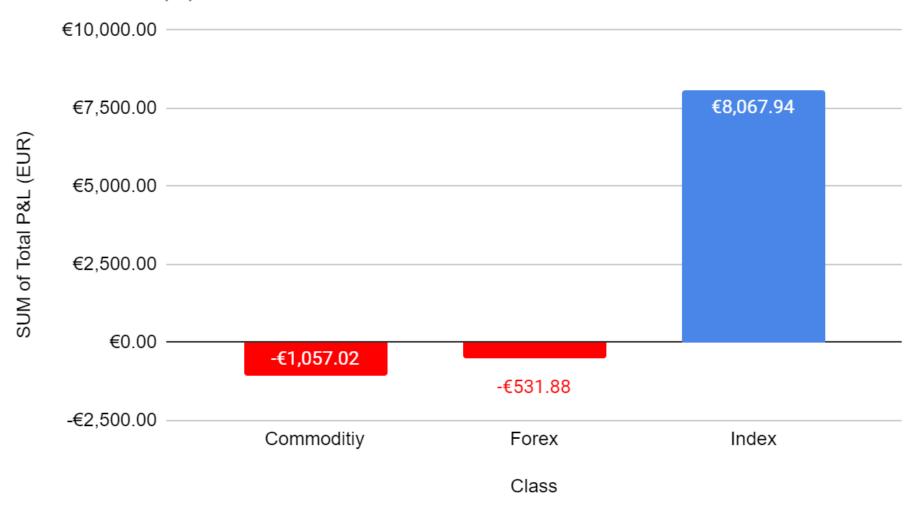

### Total P&L (€) vs. Class

| Class              | Туре | SUM of Total P&L<br>(EUR) | P&L vs. % of Grand Total |  |
|--------------------|------|---------------------------|--------------------------|--|
| Commoditiy         | Buy  | -€68.53                   | -1.06%                   |  |
|                    | Sell | -€988.49                  | -15.26%                  |  |
| Commoditiy Total   |      | -€1,057.02                | -16.31%                  |  |
| Forex              | Buy  | -€547.66                  | -8.45%                   |  |
|                    | Sell | €15.78                    | 0.24%                    |  |
| Forex Total        |      | -€531.88                  | -8.21%                   |  |
| Index              | Buy  | €4,335.48                 | 66.92%                   |  |
|                    | Sell | €3,732.46                 | 57.61%                   |  |
| Index Total        |      | €8,067.94                 | 124.52%                  |  |
| <b>Grand Total</b> |      | €6,479.03                 | 100.00%                  |  |